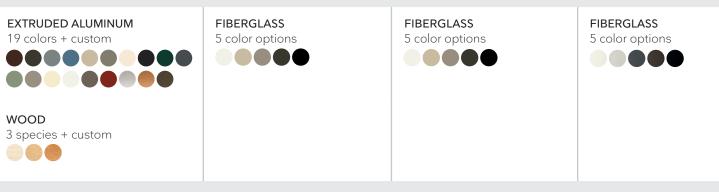

#### INTERIORS

A selection of high-quality interior materials and finishes to complement every design aesthetic

6 species options + custom

Painted or primed

6 stains + clear coat

WOOD Bare pine, painted Designer Black, painted White, or clear coat

| MATERIALS             | ULTIMATE                                                                                                                                       | ELEVATE                                                                                                                                        | ESSENTIAL                                                                                                                                      | MODERN                                                                                                                                         |
|-----------------------|------------------------------------------------------------------------------------------------------------------------------------------------|------------------------------------------------------------------------------------------------------------------------------------------------|------------------------------------------------------------------------------------------------------------------------------------------------|------------------------------------------------------------------------------------------------------------------------------------------------|
| INTERIORS             |                                                                                                                                                |                                                                                                                                                |                                                                                                                                                |                                                                                                                                                |
| WOOD                  | $\checkmark$                                                                                                                                   | $\checkmark$                                                                                                                                   |                                                                                                                                                |                                                                                                                                                |
| extruded<br>ALUMINUM  |                                                                                                                                                |                                                                                                                                                |                                                                                                                                                | $\checkmark$                                                                                                                                   |
| FIBERGLASS            |                                                                                                                                                |                                                                                                                                                | ✓                                                                                                                                              |                                                                                                                                                |
| XTERIORS              |                                                                                                                                                |                                                                                                                                                |                                                                                                                                                |                                                                                                                                                |
| WOOD                  | $\checkmark$                                                                                                                                   |                                                                                                                                                |                                                                                                                                                |                                                                                                                                                |
| extruded<br>ALUMINUM  | ~                                                                                                                                              |                                                                                                                                                |                                                                                                                                                |                                                                                                                                                |
| FIBERGLASS            |                                                                                                                                                | ✓                                                                                                                                              | ✓                                                                                                                                              | ✓                                                                                                                                              |
| PRODUCTS              | ULTIMATE                                                                                                                                       | ELEVATE                                                                                                                                        | ESSENTIAL                                                                                                                                      | MODERN                                                                                                                                         |
| VINDOWS               |                                                                                                                                                |                                                                                                                                                |                                                                                                                                                |                                                                                                                                                |
|                       | Double Hung<br>Single Hung<br>Casement<br>Awning<br>Glider<br>Picture<br>Round Top<br>Specialty Shapes<br>Hopper<br>Push-Out<br>Corner         |
| FEATURES +<br>OPTIONS | Casement Wash Mode<br>Double Hung Tilt Wash<br>Smart Home Lock Sensors<br>Triple Pane                                                          | Casement Wash Mode<br>Double Hung Tilt Wash<br>Smart Home Lock Sensors<br>Triple Pane                                                          | Casement Wash Mode<br>Double Hung Tilt Wash<br>Smart Home Lock Sensors<br>Triple Pane                                                          | Casement Wash Mode<br>Double Hung Tilt Wash<br>Smart Home Lock Sensors<br>Triple Pane                                                          |
| DOORS                 |                                                                                                                                                |                                                                                                                                                |                                                                                                                                                |                                                                                                                                                |
|                       | Sliding Patio<br>Sliding French<br>Inswing/Outswing<br>Pivot<br>Scenic Multi-Slide<br>Scenic Bi-Fold<br>Scenic Lift and Slide<br>Scenic Corner | Sliding Patio<br>Sliding French<br>Inswing/Outswing<br>Pivot<br>Scenic Multi-Slide<br>Scenic Bi-Fold<br>Scenic Lift and Slide<br>Scenic Corner | Sliding Patio<br>Sliding French<br>Inswing/Outswing<br>Pivot<br>Scenic Multi-Slide<br>Scenic Bi-Fold<br>Scenic Lift and Slide<br>Scenic Corner | Sliding Patio<br>Sliding French<br>Inswing/Outswing<br>Pivot<br>Scenic Multi-Slide<br>Scenic Bi-Fold<br>Scenic Lift and Slide<br>Scenic Corner |
| FEATURES +<br>OPTIONS | Automated Controls<br>Smart Home Lock Sensors<br>Retractable Screens                                                                           |
| OPTIONS               |                                                                                                                                                |                                                                                                                                                |                                                                                                                                                |                                                                                                                                                |
|                       | Divided Lites<br>Bars with Spacer<br>Bars without Spacer<br>Grilles-between-the-Glass<br>Authentic Divided Lites                               | Divided Lites<br>Bars with Spacer<br>Bars without Spacer<br>Grilles-between-the-Glass<br>Authentic Divided Lites                               | Divided Lites<br>Bars with Spacer<br>Bars without Spacer<br>Grilles-between-the-Glass<br>Authentic Divided Lites                               | Divided Lites<br>Bars with Spacer<br>Bars without Spacer<br>Grilles-between-the-Glass<br>Authentic Divided Lites                               |
|                       | Glass<br>Energy Efficient Options<br>Decorative<br>Sound Abatement<br>Laminated<br>Fire Glass (California)<br>Turtle Glass                     |