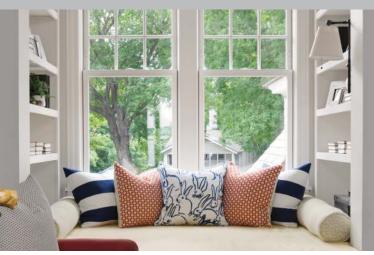

### **ELEVATE COLLECTION**

Previously known as Integrity Wood-Ultrex®

The Elevate Collection is thoughtfully designed to offer specifically-chosen features and options that will help make your vision a reality. Warm wood interiors with strong, durable Ultrex fiberglass exteriors provide the ideal combination of beauty and strength.

#### ELEVATE COLLECTION